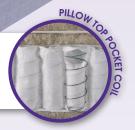

Eliminates the hassle involved with flipping a two-sided mattress.

A pocketed coil spring unit in the pillow top provides motion separation directly at the sleeping surface, and responds quickly to the contours of your body.