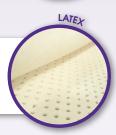

More "motion separation" than a conventional spring unit. This design allows each spring to quickly respond to the movement and contours of your body.

Easily forms to the countours of the body, but not prone to lasting body impressions. A more breathable foam, eco-friendly and naturally hypo-allergenic.