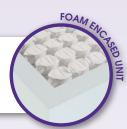

More "motion separation" than a conventional spring unit. This design allows each spring to quickly respond to the movement and contours of your body.

Easily forms to the countours of the body, but not prone to lasting body impressions. A more breathable foam, eco-friendly and naturally hypo-allergenic.