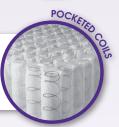

More "motion separation" than a conventional spring unit. This design allows each spring to quickly respond to the movement and contours of your body.

Easily forms to the countours of the body, but not prone to lasting body impressions. A more breathable foam, eco-friendly and naturally hypo-allergenic.