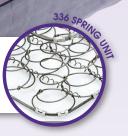

## CARIBBEAN DREAMS

Eliminates the hassle involved with flipping a two-sided mattress.

Firm and sturdy this unit provides extra firm support. Innersprings allow you to sleep up to 28% cooler than foam.

A conducive material that reduces heat by pulling it away from the body, so you stay cooler at night. It has a higher support factor than regular memory foam.