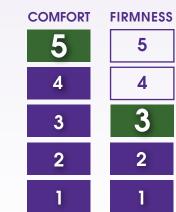

FLEX FO

FOAL

Bamboo's soft and luxurious feel combined with its natural, anti-bacterial and moisture managing properties create fabrics that offer a greater sleeping comfort

Offers increased air circulation, comfort and support for the body.

Two inch thick, soft flex foam adds extra comfort and support to this entire mattress.

Provides full perimeter reinforcement with high density foam, making this mattress more durable. Increases usable sleep space by up to 20%.



support. Innersprings allow you to sleep up to 28%

12.5"

0"





800.371.8044 **MBCMattress.com** 

CONVO

336 SA

19270 Envoy Ave, Corona, CA 92881